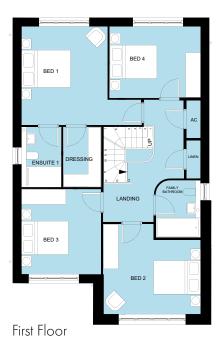

### Relax and enjoy

Luxury bathroom suites

- Supplied by Bathroom Elegance
- Modern vanity sink units
- Vitra contemporary sanitary ware
- Heated towel rails
- Recess lighting
- Shaver sockets

3 beautiful, four bedroom detached homes built in a traditional style with all the modern conveniences. Each boasts a large garage and parking space plus two bedrooms with en-suites, a large family bathroom and open plan kitchen/dining/living room with westerly facing gardens.

| ROOM DIMENSIONS                                       | METRIC                                                            | IMPERIAL                                                             |
|-------------------------------------------------------|-------------------------------------------------------------------|----------------------------------------------------------------------|
| Kitchen<br>Dining/Living<br>WC<br>Garage              | 2.90m x 4.73m<br>5.17m x 6.14m<br>1.00m x 2.11 m<br>3.00m x 7.25m | 9.5ft × 15.5ft<br>16.9ft × 20.1ft<br>3.2ft × 6.9ft<br>9.8ft × 23.7ft |
| Bedroom 1<br>Bedroom 1 En suite<br>Bedroom 1 Dressing | 3.25m x 4.86m<br>2.37m x 1.60m<br>1.84m x 1.42m                   | 10.6ft x 15.9ft<br>7.7ft x 5.2ft<br>6.0ft x 4.65ft                   |
| Bedroom 2<br>Bedroom 2 En suite                       | 2.90m x 4.37m<br>2.20m x 2.47m                                    | 9.5ft x 14.3ft<br>7.2ft x 8.1ft                                      |
| Bedroom 3                                             | 3.26m x 3.16m                                                     | 10.6ft x 10.3ft                                                      |
| Bedroom 4                                             | 3.26m x 3.36m                                                     | 10.6ft x 11.0ft                                                      |
| Family Bathroom                                       | 1.84m x 2.17m                                                     | 6.0ft x 7.1 ft                                                       |
| OVER ALL FLOOR SPACE                                  |                                                                   |                                                                      |
| House One<br>House Two<br>House Three                 | 131.82 m²<br>132.94 m²<br>131.82 m²                               | 1419 ft <sup>2</sup><br>1431 ft <sup>2</sup><br>1419 ft <sup>2</sup> |