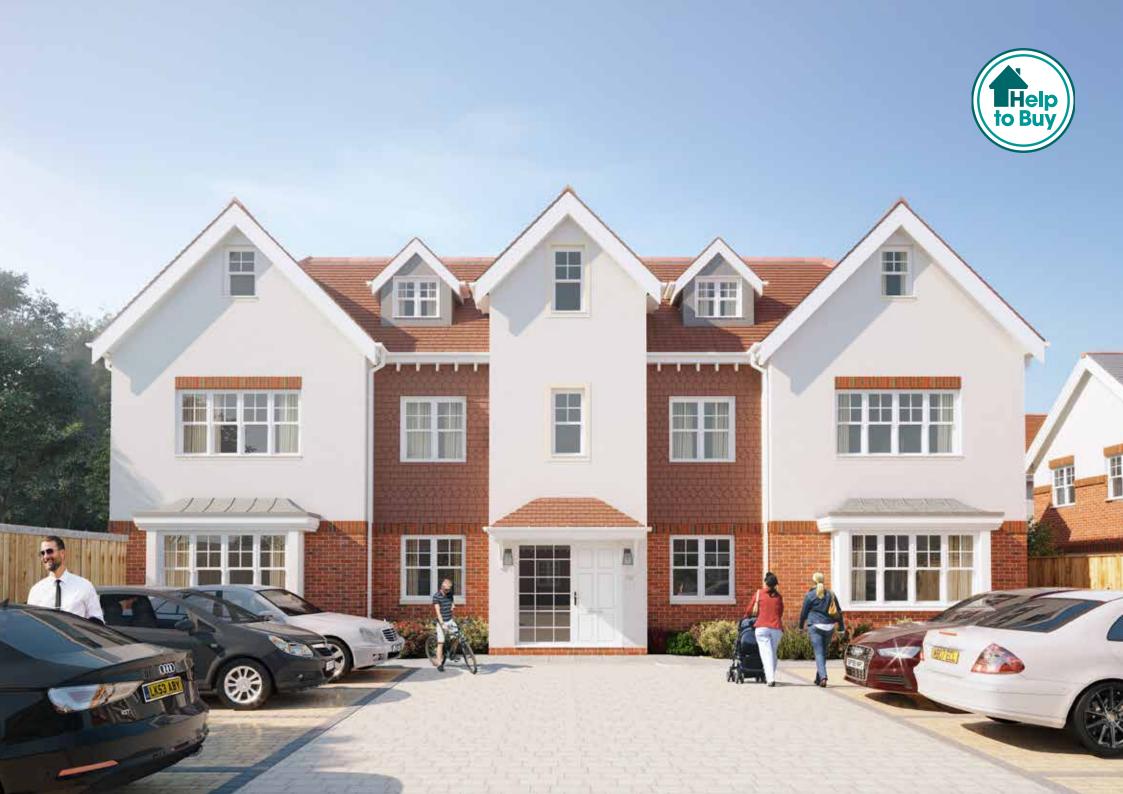

#### 12 Melbury Court Flats 1-4

| APARTMENT 1                                                                  | арр                                                                                    | orox. 68.4m <sup>2</sup> /736.2ft <sup>2</sup>                                        |
|------------------------------------------------------------------------------|----------------------------------------------------------------------------------------|---------------------------------------------------------------------------------------|
| Room Dimensions                                                              | Metric                                                                                 | Imperial                                                                              |
| Kitchen/Living/Dining<br>Master Bedroom<br>En suite<br>Bedroom 2<br>Bathroom | 3.80m x 7.30m<br>4.27m x 3.01 m<br>2.21 m x 1.61 m<br>3.44m x 2.71 m<br>1.83m x 2.71 m | 12.4ft × 23.9ft<br>14.0ft × 9.8ft<br>7.2ft × 5.2ft<br>11.2ft × 8.8ft<br>6.0ft × 8.8ft |

#### 12 Melbury Court Flats 5-8

| APARTMENT 5                                                                  | app                                                                                  | orox. 68.4m <sup>2</sup> /736.2ft <sup>2</sup>                                        |
|------------------------------------------------------------------------------|--------------------------------------------------------------------------------------|---------------------------------------------------------------------------------------|
| Room Dimensions                                                              | Metric                                                                               | Imperial                                                                              |
| Kitchen/Living/Dining<br>Master Bedroom<br>En suite<br>Bedroom 2<br>Bathroom | 6.64m x 4.34m<br>3.01 m x 4.27m<br>1.65m x 2.21 m<br>3.44m x 2.71 m<br>1.83m x 2.17m | 21.7ft × 14.2ft<br>9.8ft × 14.0ft<br>5.4ft × 7.2ft<br>11.2ft × 8.8ft<br>6.0ft × 7.1ft |

#### 12 Melbury Court Flats 9-12

| APARTMENT 9                                         | appro                                           | ox. 57.6m <sup>2</sup> /620ft <sup>2</sup>         |
|-----------------------------------------------------|-------------------------------------------------|----------------------------------------------------|
| Room Dimensions                                     | Metric                                          | Imperial                                           |
| Kitchen/Living/Dining<br>Master Bedroom<br>Bathroom | 6.64m × 6.06m<br>2.94m × 3.08m<br>2.31m × 1.74m | 21.7ft × 19.8ft<br>9.6ft × 10.1ft<br>7.5ft × 5.7ft |