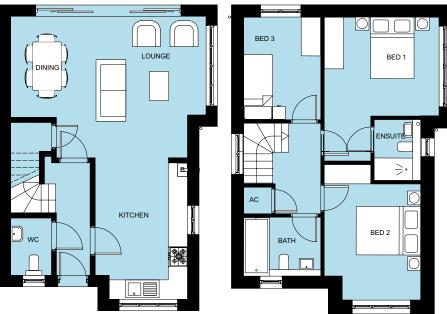

#### The Sandford Houses 6, 7, 8 & 9

4 beautiful detached homes built in a traditional style with four bedrooms and all the modern conveniences. Each boasts a large garage and parking space plus a master bedroom with en-suite and dressing room, three further double bedrooms, a large family bathroom and open plan kitchen/dining/living and separate lounge.

| ROOM DIMENSIONS                                       | METRIC                                                            | IMPERIAL                                                                  |
|-------------------------------------------------------|-------------------------------------------------------------------|---------------------------------------------------------------------------|
| Kitchen/Dining/Living<br>Lounge<br>WC<br>Garage       | 3.96m x 7.25m<br>5.78m x 3.92m<br>1.01 m x 2.27m<br>6.00m x 2.95m | 12.9ft x 23.7ft<br>18.9ft x 12.8ft<br>3.31 ft x 7.44ft<br>19.6ft x 9.67ft |
| Bedroom 1<br>Bedroom 1 En suite<br>Bedroom 1 Dressing | 3.96m x 3.47m<br>2.40m x 1.60m<br>2.40m x 1.49m                   | 12.9ft x 11.3ft<br>7.8ft x 5.2ft<br>7.8ft x 4.8ft                         |
| Bedroom 2                                             | 3.62m x 3.92m                                                     | 11.8ft x 12.8ft                                                           |
| Bedroom 3                                             | $3.42 \text{m} \times 3.21 \text{m}$                              | 11.2ft × 10.3ft                                                           |
| Bedroom 4                                             | 2.86m x 3.67m                                                     | 10.6ft x 12.0ft                                                           |
| Family Bathroom                                       | 2.29m × 1.80m                                                     | 7.5ft x 5.9ft                                                             |
| OVER ALL FLOOR SPACE                                  |                                                                   |                                                                           |
| House Six                                             | 139.44 m²                                                         | 1501 ft <sup>2</sup>                                                      |
| House Seven                                           | 139.44 m²                                                         | 1501 ft <sup>2</sup>                                                      |
| House Eight                                           | 139.44 m²                                                         | 1501 ft <sup>2</sup>                                                      |
| House Nine                                            | 139.44 m²                                                         | 1501 ft <sup>2</sup>                                                      |