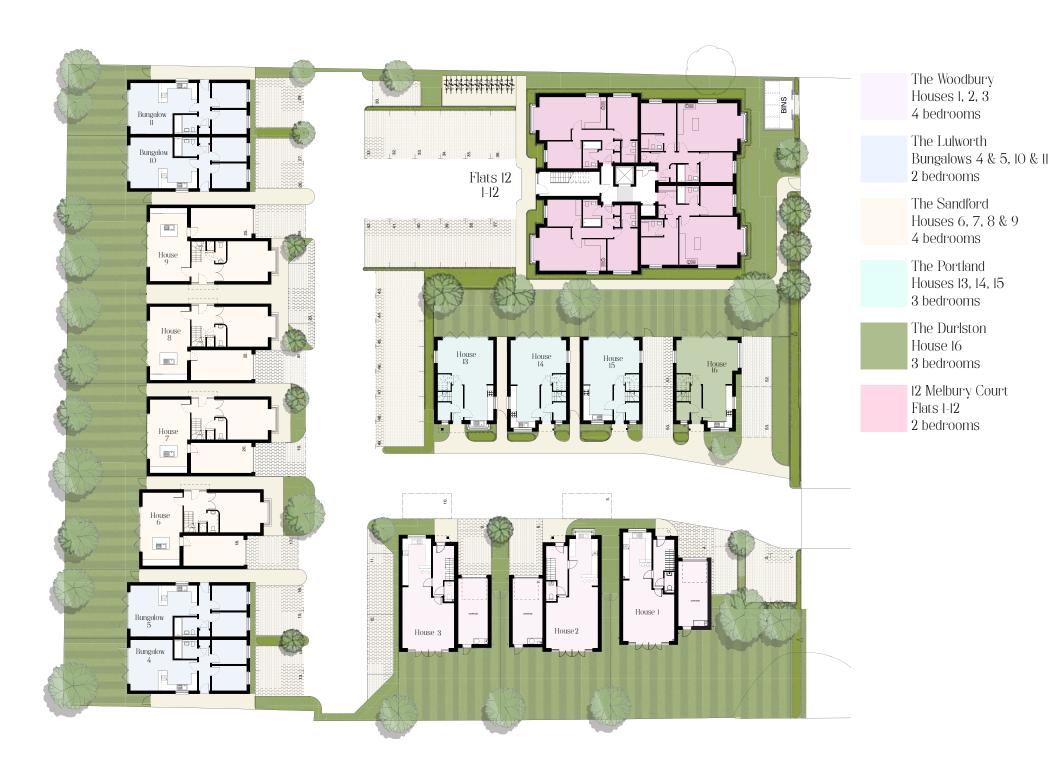

### Relax and enjoy

Luxury bathroom suites

- Supplied by Bathroom Elegance
- Modern vanity sink units
- Vitra contemporary sanitary ware
- Heated towel rails
- Recess lighting
- Shaver sockets

3 beautiful, four bedroom detached homes built in a traditional style with all the modern conveniences. Each boasts a large garage and parking space plus two bedrooms with en-suites, a large family bathroom and open plan kitchen/dining/living room with westerly facing gardens.

#### The Lulworth Bungalows 4&5, 10&11

4, two bedroom semi-detached bungalows, designed to meet the requirements of modern living. Two parking spaces to each bungalow. Large open plan kitchen/dining/living area with two generous sized bedrooms.

#### The Sandford Houses 6, 7, 8 & 9

4 beautiful detached homes built in a traditional style with four bedrooms and all the modern conveniences. Each boasts a large garage and parking space plus a master bedroom with en-suite and dressing room, three further double bedrooms, a large family bathroom and open plan kitchen/dining/living and separate lounge.

#### The Portland Houses 13, 14 & 15

Three detached homes built in a traditional style with all the modern features.

All include off road parking spaces plus master bedroom with an en-suite.

Large family bathroom and open plan kitchen/dining/living room.

#### The Durlston House 16

A three bedroom detached house on a corner plot with a south easterly facing garden. It includes two off road parking spaces plus an en-suite to the master bedroom. There is a large open plan kitchen/dining/living room area with sliding doors that open out onto the rear garden.

#### 12 Melbury Court Flats 1-4

| APARTMENT 1                                                                  | арр                                                                                    | orox. 68.4m <sup>2</sup> /736.2ft <sup>2</sup>                                        |
|------------------------------------------------------------------------------|----------------------------------------------------------------------------------------|---------------------------------------------------------------------------------------|
| Room Dimensions                                                              | Metric                                                                                 | Imperial                                                                              |
| Kitchen/Living/Dining<br>Master Bedroom<br>En suite<br>Bedroom 2<br>Bathroom | 3.80m x 7.30m<br>4.27m x 3.01 m<br>2.21 m x 1.61 m<br>3.44m x 2.71 m<br>1.83m x 2.71 m | 12.4ft × 23.9ft<br>14.0ft × 9.8ft<br>7.2ft × 5.2ft<br>11.2ft × 8.8ft<br>6.0ft × 8.8ft |