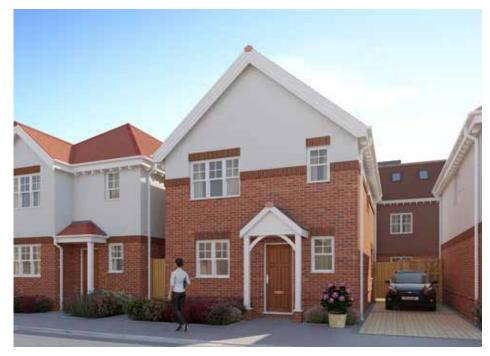

#### The Sandford Houses 6, 7, 8 & 9

4 beautiful detached homes built in a traditional style with four bedrooms and all the modern conveniences. Each boasts a large garage and parking space plus a master bedroom with en-suite and dressing room, three further double bedrooms, a large family bathroom and open plan kitchen/dining/living and separate lounge.

| ROOM DIMENSIONS                                       | METRIC                                                            | IMPERIAL                                                                  |
|-------------------------------------------------------|-------------------------------------------------------------------|---------------------------------------------------------------------------|
| Kitchen/Dining/Living<br>Lounge<br>WC<br>Garage       | 3.96m x 7.25m<br>5.78m x 3.92m<br>1.01 m x 2.27m<br>6.00m x 2.95m | 12.9ft x 23.7ft<br>18.9ft x 12.8ft<br>3.31 ft x 7.44ft<br>19.6ft x 9.67ft |
| Bedroom 1<br>Bedroom 1 En suite<br>Bedroom 1 Dressing | 3.96m x 3.47m<br>2.40m x 1.60m<br>2.40m x 1.49m                   | 12.9ft x 11.3ft<br>7.8ft x 5.2ft<br>7.8ft x 4.8ft                         |
| Bedroom 2                                             | 3.62m x 3.92m                                                     | 11.8ft x 12.8ft                                                           |
| Bedroom 3                                             | $3.42 \text{m} \times 3.21 \text{m}$                              | 11.2ft × 10.3ft                                                           |
| Bedroom 4                                             | 2.86m x 3.67m                                                     | 10.6ft x 12.0ft                                                           |
| Family Bathroom                                       | 2.29m × 1.80m                                                     | 7.5ft x 5.9ft                                                             |
| OVER ALL FLOOR SPACE                                  |                                                                   |                                                                           |
| House Six                                             | 139.44 m²                                                         | 1501 ft <sup>2</sup>                                                      |
| House Seven                                           | 139.44 m²                                                         | 1501 ft <sup>2</sup>                                                      |
| House Eight                                           | 139.44 m²                                                         | 1501 ft <sup>2</sup>                                                      |
| House Nine                                            | 139.44 m²                                                         | 1501 ft <sup>2</sup>                                                      |