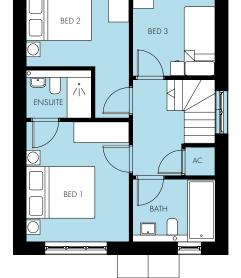

### Relax and enjoy

Luxury bathroom suites

- Supplied by Bathroom Elegance
- Modern vanity sink units
- Vitra contemporary sanitary ware
- Heated towel rails
- Recess lighting
- Shaver sockets

3 beautiful, four bedroom detached homes built in a traditional style with all the modern conveniences. Each boasts a large garage and parking space plus two bedrooms with en-suites, a large family bathroom and open plan kitchen/dining/living room with westerly facing gardens.

| ROOM DIMENSIONS                                       | METRIC                                                            | IMPERIAL                                                             |
|-------------------------------------------------------|-------------------------------------------------------------------|----------------------------------------------------------------------|
| Kitchen<br>Dining/Living<br>WC<br>Garage              | 2.90m x 4.73m<br>5.17m x 6.14m<br>1.00m x 2.11 m<br>3.00m x 7.25m | 9.5ft × 15.5ft<br>16.9ft × 20.1ft<br>3.2ft × 6.9ft<br>9.8ft × 23.7ft |
| Bedroom 1<br>Bedroom 1 En suite<br>Bedroom 1 Dressing | 3.25m x 4.86m<br>2.37m x 1.60m<br>1.84m x 1.42m                   | 10.6ft x 15.9ft<br>7.7ft x 5.2ft<br>6.0ft x 4.65ft                   |
| Bedroom 2<br>Bedroom 2 En suite                       | 2.90m x 4.37m<br>2.20m x 2.47m                                    | 9.5ft x 14.3ft<br>7.2ft x 8.1ft                                      |
| Bedroom 3                                             | 3.26m x 3.16m                                                     | 10.6ft x 10.3ft                                                      |
| Bedroom 4                                             | 3.26m x 3.36m                                                     | 10.6ft x 11.0ft                                                      |
| Family Bathroom                                       | 1.84m x 2.17m                                                     | 6.0ft x 7.1 ft                                                       |
| OVER ALL FLOOR SPACE                                  |                                                                   |                                                                      |
| House One<br>House Two<br>House Three                 | 131.82 m²<br>132.94 m²<br>131.82 m²                               | 1419 ft <sup>2</sup><br>1431 ft <sup>2</sup><br>1419 ft <sup>2</sup> |