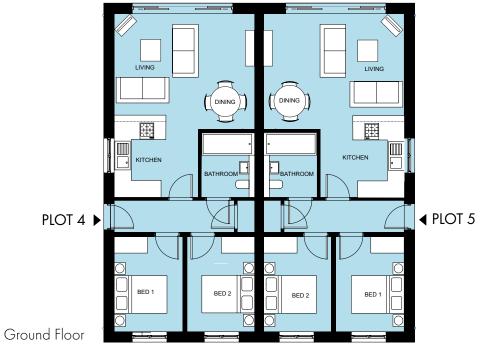

#### The Lulworth Bungalows 4&5, 10&11

4, two bedroom semi-detached bungalows, designed to meet the requirements of modern living. Two parking spaces to each bungalow. Large open plan kitchen/dining/living area with two generous sized bedrooms.

| ROOM DIMENSIONS       | METRIC                                   | IMPERIAL            |
|-----------------------|------------------------------------------|---------------------|
| Kitchen/Dining/Living | 5.05m x 6.61 m                           | 16.5ft x 21.6ft     |
| Bedroom 1             | $2.51 \mathrm{m} \times 3.42 \mathrm{m}$ | 8.2ft × 11.2ft      |
| Bedroom 2             | 2.48m x 3.42m                            | 8.1ft x 11.2ft      |
| Bathroom              | 1.96m x 2.35m                            | 6.4ft x 7.7ft       |
| OVER ALL FLOOR SPACE  |                                          |                     |
| Bungalow Four         | 58.34 m <sup>2</sup>                     | 628 ft²             |
| Bungalow Five         | 58.34 m <sup>2</sup>                     | 628 ft²             |
| Bungalow Ten          | 58.34m²                                  | 628 ft <sup>2</sup> |
| Bungalow Eleven       | 58.34m²                                  | 628 f <sup>2</sup>  |