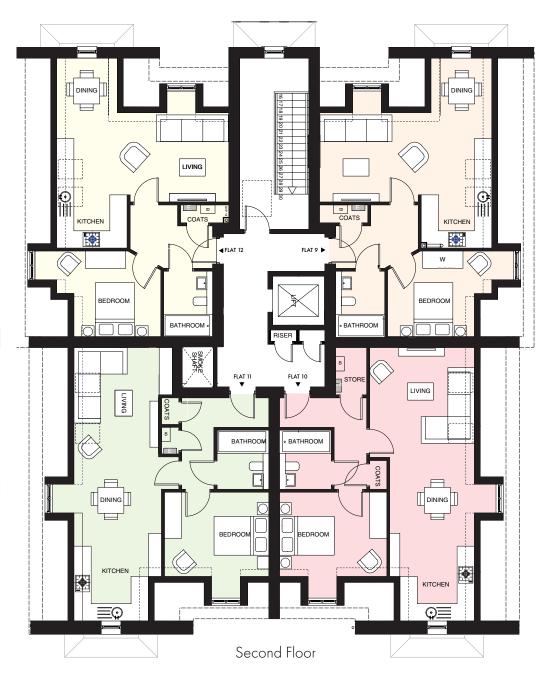

#### 12 Melbury Court Flats 9-12

| APARTMENT 9                                         | appro                                           | ox. 57.6m <sup>2</sup> /620ft <sup>2</sup>         |
|-----------------------------------------------------|-------------------------------------------------|----------------------------------------------------|
| Room Dimensions                                     | Metric                                          | Imperial                                           |
| Kitchen/Living/Dining<br>Master Bedroom<br>Bathroom | 6.64m × 6.06m<br>2.94m × 3.08m<br>2.31m × 1.74m | 21.7ft × 19.8ft<br>9.6ft × 10.1ft<br>7.5ft × 5.7ft |

| APARTMENT 10                                        | approx. 63m <sup>2</sup> /678.1ft <sup>2</sup>  |                                                    |
|-----------------------------------------------------|-------------------------------------------------|----------------------------------------------------|
| Room Dimensions                                     | Metric                                          | Imperial                                           |
| Kitchen/Living/Dining<br>Master Bedroom<br>Bathroom | 9.65m x 3.71 m<br>3.0m x 3.76m<br>2.08m x 1.84m | 31.6ft × 12.1ft<br>9.8ft × 12.3ft<br>6.8ft × 6.0ft |

| APARTMENT 11                                        | appro                                          | ox. 63.9m <sup>2</sup> /688ft <sup>2</sup>         |
|-----------------------------------------------------|------------------------------------------------|----------------------------------------------------|
| Room Dimensions                                     | Metric                                         | Imperial                                           |
| Kitchen/Living/Dining<br>Master Bedroom<br>Bathroom | 9.65m x 3.49m<br>3.0m x 3.76m<br>2.08m x 1.84m | 31.6ft × 11.4ft<br>9.8ft × 12.3ft<br>6.8ft × 6.0ft |

| APARTMENT 12                                        | appro                                           | ox. 57.6m <sup>2</sup> /620ft <sup>2</sup>          |
|-----------------------------------------------------|-------------------------------------------------|-----------------------------------------------------|
| Room Dimensions                                     | Metric                                          | Imperial                                            |
| Kitchen/Living/Dining<br>Master Bedroom<br>Bathroom | 6.64m × 6.06m<br>2.94m × 3.08m<br>2.31m × 1.74m | 21.7ft × 19.8ft<br>9.6ft × 10.1 ft<br>7.5ft × 5.7ft |