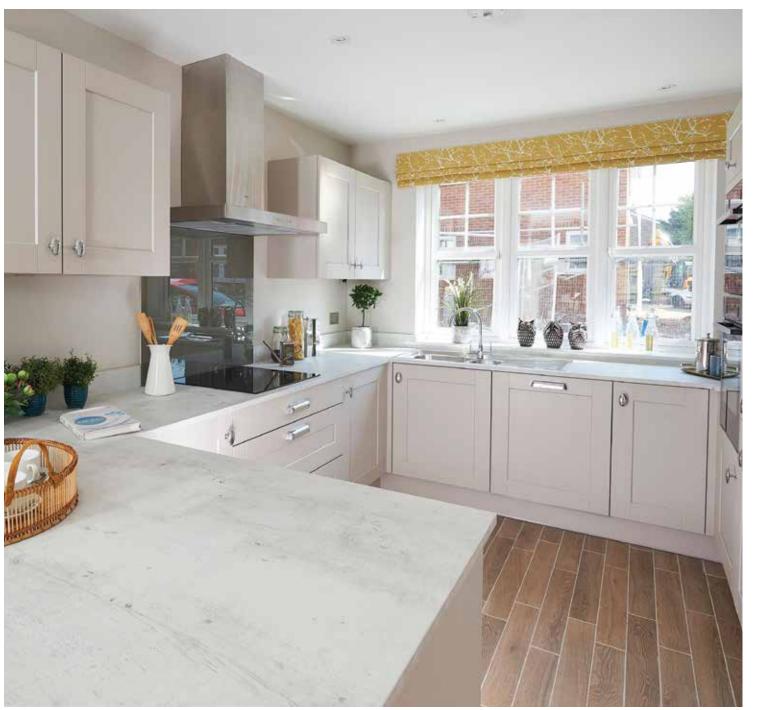

Each property varies with a selection of brick, render and hung tile finishes. The interiors have a modern arrangement with high quality fitted kitchens and bathrooms.

A blend of shaker and modern style kitchens

- Kitchens supplied and installed by Kitchen Elegance
- Soft closing doors and drawers
- Integrated appliances
- LED under counter lighting
- Minoli ceramic tiled floors
- Glass splash backs where applicable