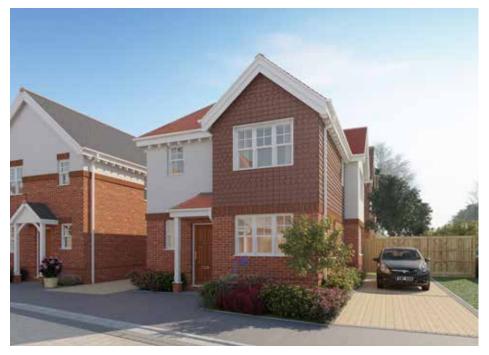

#### The Durlston House 16

A three bedroom detached house on a corner plot with a south easterly facing garden. It includes two off road parking spaces plus an en-suite to the master bedroom. There is a large open plan kitchen/dining/living room area with sliding doors that open out onto the rear garden.

| ROOM DIMENSIONS                 | METRIC                                          | IMPERIAL                                             |
|---------------------------------|-------------------------------------------------|------------------------------------------------------|
| Kitchen<br>Dining/Living<br>WC  | 2.87m x 4.21m<br>6.07m x 4.37m<br>1.27m x 1.77m | 9.4ft × 13.8ft<br>19.9ft × 14.3ft<br>4.16ft × 5.80ft |
| Bedroom 1<br>Bedroom 1 En suite | 3.56m × 4.45m<br>1.45m × 1.89m                  | 11.6ft × 14.5ft<br>4.7 ft × 6.2ft                    |
| Bedroom 2                       | $3.00  \text{m} \times 3.59  \text{m}$          | 9.8ft x 11.7ft                                       |
| Bedroom 3                       | 2.39m × 3.17m                                   | 7.8ft × 10.4ft                                       |
| Family Bathroom                 | 2.39m x 1.82m                                   | 7.8ft × 5.9ft                                        |
| OVER ALL FLOOR SPACE            |                                                 |                                                      |
| House Sixteen                   | 96.9 m <sup>2</sup>                             | 1044 ft <sup>2</sup>                                 |