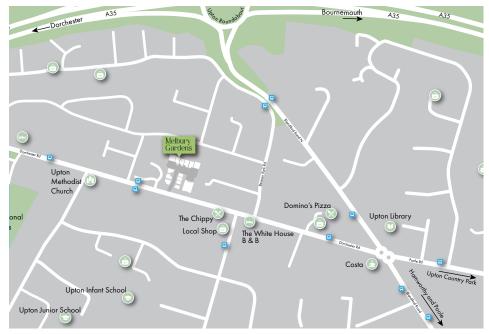

# Blandford Forum Wimborne Minster A388 New Fores National P Lymingto Christchurch Swanage

Greys Estate Agents, 7 The Triangle, Upton Poole, Dorset, BH 16 5PG

Tel: 01202 622101 Email: sales@greysestateagents.co.uk www.greysestateagents.co.uk

#### Getting around

For families, there are schools for all ages. Upton Infant and Upton junior schools are a short distance away which feed to the popular Lytchett Minster School. In addition, Yarrells preparatory school is a local independent day school for children ages 2 – 13.

Getting around from Upton is easy, the A35 and A350 roads makes Dorchester, Blandford, Poole and Bournemouth easily accessible. The town also has an excellent local bus service providing links to Poole, Swanage and Weymouth.

The nearest railway station is Hamworthy which is on the Weymouth to London Waterloo line, with Poole providing a more frequent service (The average time from Poole to London Waterloo is 2 hours 25 minutes). Bournemouth airport is 12miles away and offers domestic and European flights, while Poole provides regular ferries to both the channel Islands and France.

The town's principal attraction is Upton Country Park with walking and cycling routes near Poole Harbour and its grade II listed Georgian mansion. It is also surrounded by several areas of open countryside and ideally situated close to the world famous Jurassic Coast and its picturesque seaside towns and villages.

Tower Park is a premier leisure complex located 4 miles away including a water-park, multi-screen cinema, bowling, bingo and various restaurants. While the nearby towns of Poole and Bournemouth together, boast 10 miles of golden sandy beaches with bustling town centres, a variety of water sports, restaurants, bars, shops and night-life.