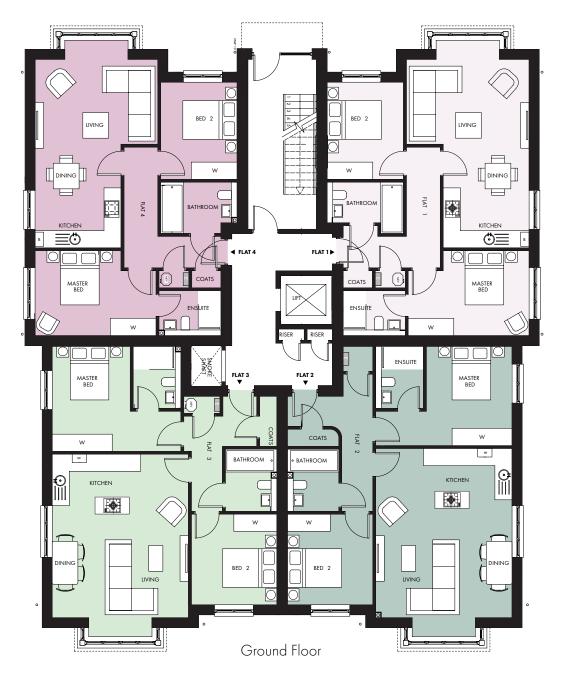

#### 12 Melbury Court Flats 1-4

| APARTMENT 1                                                                  | арр                                                                                    | orox. 68.4m <sup>2</sup> /736.2ft <sup>2</sup>                                        |
|------------------------------------------------------------------------------|----------------------------------------------------------------------------------------|---------------------------------------------------------------------------------------|
| Room Dimensions                                                              | Metric                                                                                 | Imperial                                                                              |
| Kitchen/Living/Dining<br>Master Bedroom<br>En suite<br>Bedroom 2<br>Bathroom | 3.80m x 7.30m<br>4.27m x 3.01 m<br>2.21 m x 1.61 m<br>3.44m x 2.71 m<br>1.83m x 2.71 m | 12.4ft × 23.9ft<br>14.0ft × 9.8ft<br>7.2ft × 5.2ft<br>11.2ft × 8.8ft<br>6.0ft × 8.8ft |

| APARTMENT 2                                                                  | арр                                                                                      | orox. 74.2m <sup>2</sup> /798.6ft <sup>2</sup>                                         |
|------------------------------------------------------------------------------|------------------------------------------------------------------------------------------|----------------------------------------------------------------------------------------|
| Room Dimensions                                                              | Metric                                                                                   | Imperial                                                                               |
| Kitchen/Living/Dining<br>Master Bedroom<br>En suite<br>Bedroom 2<br>Bathroom | 6.63m × 4.81 m<br>3.51 m × 4.81 m<br>2.21 m × 1.70m<br>3.21 m × 3.02 m<br>2.20m × 1.84 m | 21.7ft × 15.7ft<br>11.5ft × 15.7ft<br>7.2ft × 5.5ft<br>10.5ft × 9.9ft<br>7.2ft × 6.0ft |

| арі                                                              | orox. 74.6m <sup>2</sup> /802.9ft <sup>2</sup>                                         |
|------------------------------------------------------------------|----------------------------------------------------------------------------------------|
| Metric                                                           | Imperial                                                                               |
| 6.43m x 4.81m<br>3.71m x 4.55m<br>2.21m x 1.70m<br>3.21m x 3.02m | 21.9ft x 15.7ft<br>12.1ft x 14.9ft<br>7.2ft x 5.5ft<br>10.5ft x 9.9ft<br>7.2ft x 6.0ft |
|                                                                  | Metric  6.43m × 4.81m  3.71m × 4.55m  2.21m × 1.70m                                    |

| bainroom                                                                     | 2.20m x 1.04m                                                                                                                                                                                                            | 7.211 X O.011                                                                         |
|------------------------------------------------------------------------------|--------------------------------------------------------------------------------------------------------------------------------------------------------------------------------------------------------------------------|---------------------------------------------------------------------------------------|
| APARTMENT 4                                                                  | app                                                                                                                                                                                                                      | orox. 68.4m <sup>2</sup> /736.2ft <sup>2</sup>                                        |
| Room Dimensions                                                              | Metric                                                                                                                                                                                                                   | Imperial                                                                              |
| Kitchen/Living/Dining<br>Master Bedroom<br>En suite<br>Bedroom 2<br>Bathroom | $3.80 \mathrm{m} \times 7.30 \mathrm{m}$<br>$4.27 \mathrm{m} \times 3.01 \mathrm{m}$<br>$2.21 \mathrm{m} \times 1.61 \mathrm{m}$<br>$3.44 \mathrm{m} \times 2.71 \mathrm{m}$<br>$1.83 \mathrm{m} \times 2.71 \mathrm{m}$ | 12.4ft × 23.9ft<br>14.0ft × 9.8ft<br>7.2ft × 5.2ft<br>11.2ft × 8.8ft<br>6.0ft × 8.8ft |

#### 12 Melbury Court Flats 5-8

| APARTMENT 5                                                                  | app                                                                                  | orox. 68.4m <sup>2</sup> /736.2ft <sup>2</sup>                                        |
|------------------------------------------------------------------------------|--------------------------------------------------------------------------------------|---------------------------------------------------------------------------------------|
| Room Dimensions                                                              | Metric                                                                               | Imperial                                                                              |
| Kitchen/Living/Dining<br>Master Bedroom<br>En suite<br>Bedroom 2<br>Bathroom | 6.64m x 4.34m<br>3.01 m x 4.27m<br>1.65m x 2.21 m<br>3.44m x 2.71 m<br>1.83m x 2.17m | 21.7ft × 14.2ft<br>9.8ft × 14.0ft<br>5.4ft × 7.2ft<br>11.2ft × 8.8ft<br>6.0ft × 7.1ft |

| APARTMENT 6                                                                  | approx. 74.2m <sup>2</sup> /798.6ft <sup>2</sup>                                       |                                                                                        |
|------------------------------------------------------------------------------|----------------------------------------------------------------------------------------|----------------------------------------------------------------------------------------|
| Room Dimensions                                                              | Metric                                                                                 | Imperial                                                                               |
| Kitchen/Living/Dining<br>Master Bedroom<br>En suite<br>Bedroom 2<br>Bathroom | 5.96m x 4.81 m<br>3.51 m x 4.81 m<br>2.21 m x 1.70m<br>3.21 m x 3.02m<br>2.20m x 1.84m | 19.5ft × 15.7ft<br>11.5ft × 15.7ft<br>7.2ft × 5.5ft<br>10.5ft × 9.9ft<br>7.2ft × 6.0ft |

| APARTMENT 7                                                      | approx. 74.6m²/802.9ft²                                                                    |                                                                                       |
|------------------------------------------------------------------|--------------------------------------------------------------------------------------------|---------------------------------------------------------------------------------------|
| Room Dimensions                                                  | Metric                                                                                     | Imperial                                                                              |
| Kitchen/Living/Dining Master Bedroom En suite Bedroom 2 Bathroom | 5.76m x 4.81 m<br>3.71 m x 4.55 m<br>2.21 m x 1.71 m<br>3.21 m x 3.02 m<br>2.20 m x 1.84 m | 18.8ft x 15.7ft<br>12.17 x 14.9ft<br>7.2ft x 5.5ft<br>10.5ft x 9.9ft<br>7.2ft x 6.0ft |

| APARTMENT 8                                                                  |                                                                                      | approx. 68.4m <sup>2</sup> /736.2ft <sup>2</sup>                                      |  |
|------------------------------------------------------------------------------|--------------------------------------------------------------------------------------|---------------------------------------------------------------------------------------|--|
| Room Dimensions                                                              | Metric                                                                               | Imperial                                                                              |  |
| Kitchen/Living/Dining<br>Master Bedroom<br>En suite<br>Bedroom 2<br>Bathroom | 6.64m x 4.34m<br>3.01 m x 4.27m<br>1.65m x 2.21 m<br>3.44m x 2.71 m<br>1.83m x 2.17m | 21.7ft x 14.2ft<br>9.8ft x 14.0ft<br>5.4ft x 7.2ft<br>11.2ft x 8.8ft<br>6.0ft x 7.1ft |  |

#### 12 Melbury Court Flats 9-12

| APARTMENT 9                                         | appro                                           | ox. 57.6m <sup>2</sup> /620ft <sup>2</sup>         |
|-----------------------------------------------------|-------------------------------------------------|----------------------------------------------------|
| Room Dimensions                                     | Metric                                          | Imperial                                           |
| Kitchen/Living/Dining<br>Master Bedroom<br>Bathroom | 6.64m × 6.06m<br>2.94m × 3.08m<br>2.31m × 1.74m | 21.7ft × 19.8ft<br>9.6ft × 10.1ft<br>7.5ft × 5.7ft |

| APARTMENT 10                                        | approx. 63m <sup>2</sup> /678.1ft <sup>2</sup>  |                                                    |
|-----------------------------------------------------|-------------------------------------------------|----------------------------------------------------|
| Room Dimensions                                     | Metric                                          | Imperial                                           |
| Kitchen/Living/Dining<br>Master Bedroom<br>Bathroom | 9.65m x 3.71 m<br>3.0m x 3.76m<br>2.08m x 1.84m | 31.6ft × 12.1ft<br>9.8ft × 12.3ft<br>6.8ft × 6.0ft |

| APARTMENT 11                                        | appro                                          | ox. 63.9m <sup>2</sup> /688ft <sup>2</sup>         |
|-----------------------------------------------------|------------------------------------------------|----------------------------------------------------|
| Room Dimensions                                     | Metric                                         | Imperial                                           |
| Kitchen/Living/Dining<br>Master Bedroom<br>Bathroom | 9.65m x 3.49m<br>3.0m x 3.76m<br>2.08m x 1.84m | 31.6ft × 11.4ft<br>9.8ft × 12.3ft<br>6.8ft × 6.0ft |

| APARTMENT 12                                        | appro                                           | ox. 57.6m <sup>2</sup> /620ft <sup>2</sup>          |
|-----------------------------------------------------|-------------------------------------------------|-----------------------------------------------------|
| Room Dimensions                                     | Metric                                          | Imperial                                            |
| Kitchen/Living/Dining<br>Master Bedroom<br>Bathroom | 6.64m × 6.06m<br>2.94m × 3.08m<br>2.31m × 1.74m | 21.7ft × 19.8ft<br>9.6ft × 10.1 ft<br>7.5ft × 5.7ft |