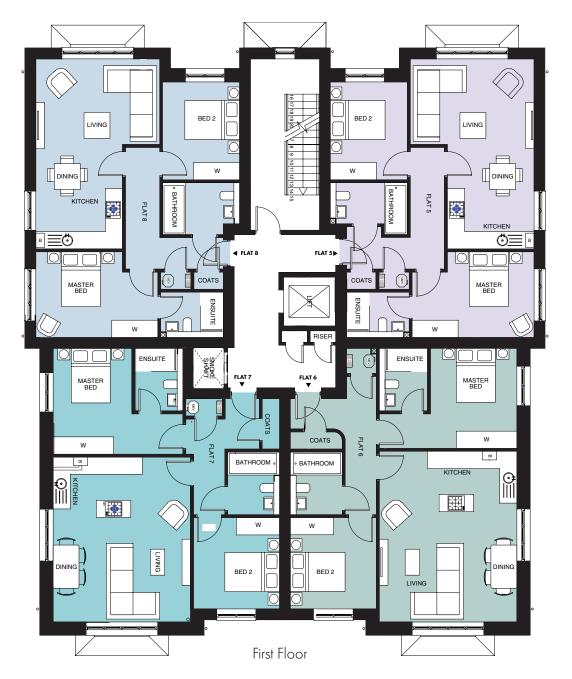

#### 12 Melbury Court Flats 5-8

| APARTMENT 5                                                                  | app                                                                                  | orox. 68.4m <sup>2</sup> /736.2ft <sup>2</sup>                                        |
|------------------------------------------------------------------------------|--------------------------------------------------------------------------------------|---------------------------------------------------------------------------------------|
| Room Dimensions                                                              | Metric                                                                               | Imperial                                                                              |
| Kitchen/Living/Dining<br>Master Bedroom<br>En suite<br>Bedroom 2<br>Bathroom | 6.64m x 4.34m<br>3.01 m x 4.27m<br>1.65m x 2.21 m<br>3.44m x 2.71 m<br>1.83m x 2.17m | 21.7ft × 14.2ft<br>9.8ft × 14.0ft<br>5.4ft × 7.2ft<br>11.2ft × 8.8ft<br>6.0ft × 7.1ft |

| APARTMENT 6                                                                  | approx. 74.2m <sup>2</sup> /798.6ft <sup>2</sup>                                       |                                                                                        |
|------------------------------------------------------------------------------|----------------------------------------------------------------------------------------|----------------------------------------------------------------------------------------|
| Room Dimensions                                                              | Metric                                                                                 | Imperial                                                                               |
| Kitchen/Living/Dining<br>Master Bedroom<br>En suite<br>Bedroom 2<br>Bathroom | 5.96m x 4.81 m<br>3.51 m x 4.81 m<br>2.21 m x 1.70m<br>3.21 m x 3.02m<br>2.20m x 1.84m | 19.5ft × 15.7ft<br>11.5ft × 15.7ft<br>7.2ft × 5.5ft<br>10.5ft × 9.9ft<br>7.2ft × 6.0ft |

| APARTMENT 7                                                      | approx. 74.6m²/802.9ft²                                                                    |                                                                                       |
|------------------------------------------------------------------|--------------------------------------------------------------------------------------------|---------------------------------------------------------------------------------------|
| Room Dimensions                                                  | Metric                                                                                     | Imperial                                                                              |
| Kitchen/Living/Dining Master Bedroom En suite Bedroom 2 Bathroom | 5.76m x 4.81 m<br>3.71 m x 4.55 m<br>2.21 m x 1.71 m<br>3.21 m x 3.02 m<br>2.20 m x 1.84 m | 18.8ft x 15.7ft<br>12.17 x 14.9ft<br>7.2ft x 5.5ft<br>10.5ft x 9.9ft<br>7.2ft x 6.0ft |

| APARTMENT 8                                                                  |                                                                                      | approx. 68.4m <sup>2</sup> /736.2ft <sup>2</sup>                                      |  |
|------------------------------------------------------------------------------|--------------------------------------------------------------------------------------|---------------------------------------------------------------------------------------|--|
| Room Dimensions                                                              | Metric                                                                               | Imperial                                                                              |  |
| Kitchen/Living/Dining<br>Master Bedroom<br>En suite<br>Bedroom 2<br>Bathroom | 6.64m x 4.34m<br>3.01 m x 4.27m<br>1.65m x 2.21 m<br>3.44m x 2.71 m<br>1.83m x 2.17m | 21.7ft x 14.2ft<br>9.8ft x 14.0ft<br>5.4ft x 7.2ft<br>11.2ft x 8.8ft<br>6.0ft x 7.1ft |  |