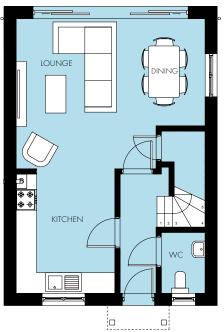

#### 12 Melbury Court Flats 1-4

| APARTMENT 1                                                                  | арр                                                                                    | orox. 68.4m <sup>2</sup> /736.2ft <sup>2</sup>                                        |
|------------------------------------------------------------------------------|----------------------------------------------------------------------------------------|---------------------------------------------------------------------------------------|
| Room Dimensions                                                              | Metric                                                                                 | Imperial                                                                              |
| Kitchen/Living/Dining<br>Master Bedroom<br>En suite<br>Bedroom 2<br>Bathroom | 3.80m x 7.30m<br>4.27m x 3.01 m<br>2.21 m x 1.61 m<br>3.44m x 2.71 m<br>1.83m x 2.71 m | 12.4ft × 23.9ft<br>14.0ft × 9.8ft<br>7.2ft × 5.2ft<br>11.2ft × 8.8ft<br>6.0ft × 8.8ft |